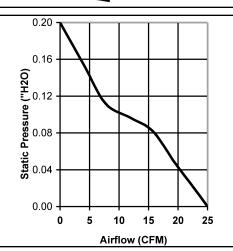

Available Options:
Sleeve Bearing
Ball Bearing
Tachometer
Alarm
IP55
48V & 5V

Life Expectancy (L10) 40,000 hrs (40C) Operating Temperature

-10 ~ 70C

|                      |              | •            |
|----------------------|--------------|--------------|
| Part Number          | OD6025-12HSS | OD6025-24HSS |
| Nominal Voltage      | 12 VDC       | 24 VDC       |
| Nominal Current      | 0.23A        | 0.15A        |
| Rated Power          | 2.8W         | 3.6W         |
| Rated Speed (RPM)    | 4600         | 4600         |
| Airflow (CFM)        | 25           | 25           |
| Noise Level (dB)     | 35           | 35           |
| Max. Static Pressure | 0.20" H2O    | 0.20" H2O    |