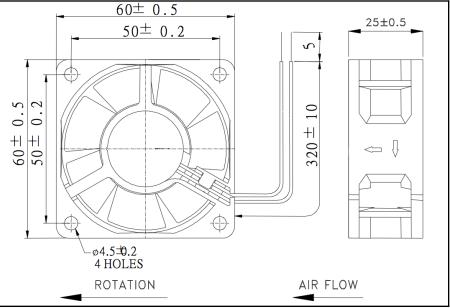

## DC Fan - 12, 24V 60x25mm (2.36"x 1.0")

| Frame & Impeller      | PBT, UL94V-O plastic                               |  |
|-----------------------|----------------------------------------------------|--|
| Connection            | 2x Lead wires 24AWG                                |  |
| Motor                 | Brushless DC, auto restart, polarity protected     |  |
| Bearing System        | Sealed Sleeve                                      |  |
| Insulation Resistance | 10M ohm between leadwire and frame (500VDC)        |  |
| Dielectric Strength   | 1 second at 500 VAC, max<br>leakage - 500 MicroAmp |  |